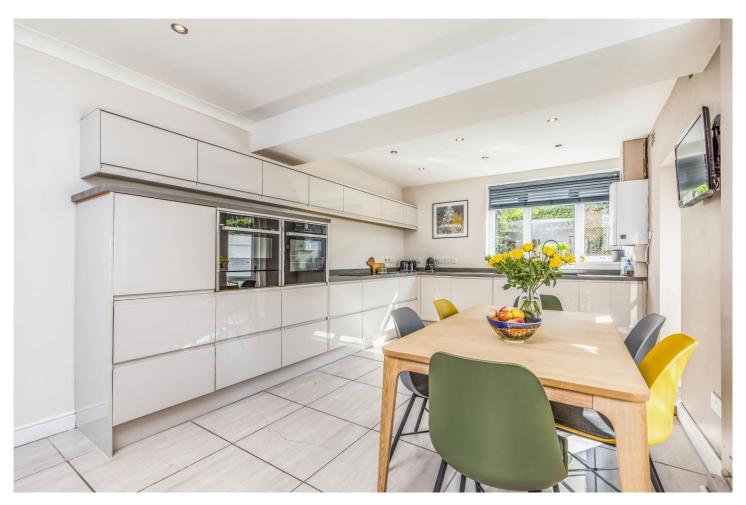

At just under 2,000 sq.ft (181 sq.m) spanning three floors, this SPACIOUS property comprises; recessed entrance porch, split-level hallway, living room, separate dining room with French doors to a lean-to conservatory/utility together with a very IMPRESSIVE 21ft kitchen/breakfast room complete with integrated appliances. On the first floor, there are three DOUBLE bedrooms, a large family bathroom with shower and a separate w.c while on the upper floor there is a fourth double bedroom. The 26ft basement provides EXCELLENT additional storage.