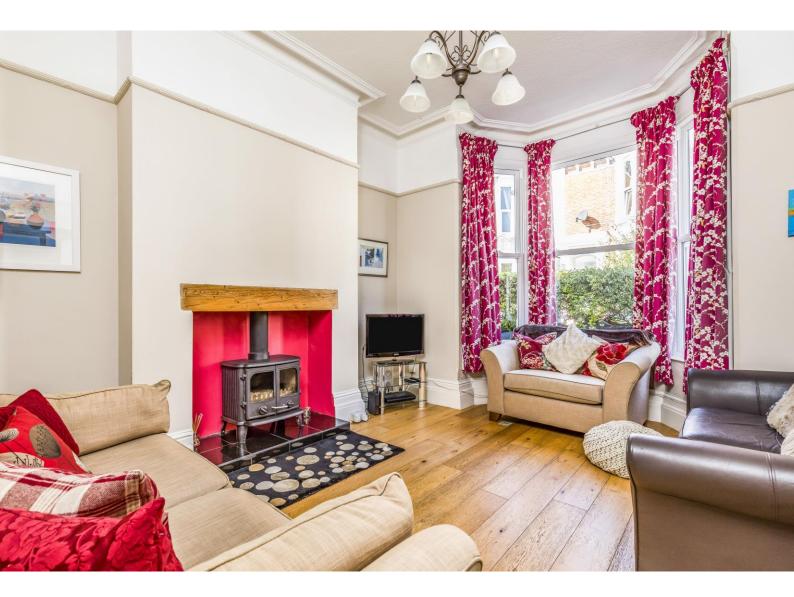

At just under 2,000 sq.ft (181 sq.m) spanning three floors, this SPACIOUS property comprises; recessed entrance porch, split-level hallway, living room, separate dining room with French doors to a lean-to conservatory/utility together with a very IMPRESSIVE 21ft kitchen/breakfast room complete with integrated appliances. On the first floor, there are three DOUBLE bedrooms, a large family bathroom with shower and a separate w.c while on the upper floor there is a fourth double bedroom. The 26ft basement provides EXCELLENT additional storage.