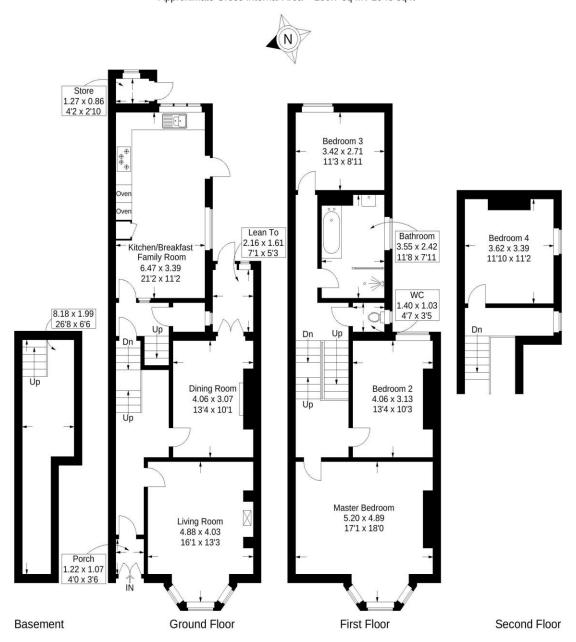

At just under 2,000 sq.ft (181 sq.m) spanning three floors, this SPACIOUS property comprises; recessed entrance porch, split-level hallway, living room, separate dining room with French doors to a lean-to conservatory/utility together with a very IMPRESSIVE 21ft kitchen/breakfast room complete with integrated appliances. On the first floor, there are three DOUBLE bedrooms, a large family bathroom with shower and a separate w.c while on the upper floor there is a fourth double bedroom. The 26ft basement provides EXCELLENT additional storage.

## Pelham Road, Southsea

Approximate Gross Internal Area = 180.7 sq m / 1945 sq ft

This plan is for layout guidance only. Not drawn to scale unless stated. Windows and door openings are approximate. Whilst every care is taken in the preparation of this plan, please check all dimensions, shapes and compass bearings before making any decisions reliant upon them.